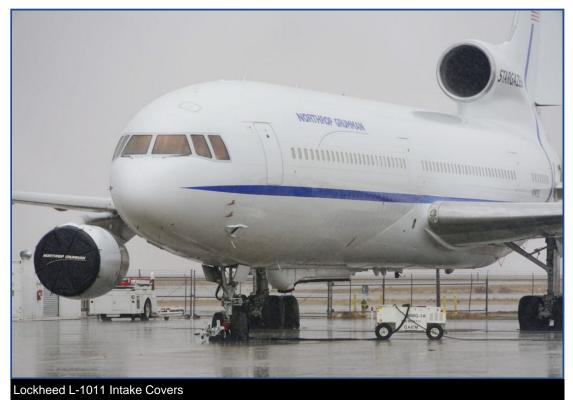

## **Tech Sheet: Lockheed L1011**

(lockheed-L1011.pdf)

Section 2: Engine Covers

Lockheed L-1011 Intake Covers

Lockheed L-1011 Intake Covers

| Description              | Part Number | Price     |
|--------------------------|-------------|-----------|
| INTAKE COVERS (set of 3) | L1011-100   | \$3095.00 |

The **Engine Inlet Plugs** are custom fit for your Lockheed L1011 intakes, made with heavy-duty vinyl material, and stuffed with a single block of sculpted urethane foam. Each plug has a zipper that allows the foam to be removed and dried if necessary. Engine plugs have 'remove before flight' streamers sewn onto the face of the plugs. Most plugs are imprinted with the aircraft registration number in black for an extra charge. Storage bag NOT included. Engine plugs may be inserted after flight when the engine is still warm. Engine Inlet Plugs are commonly referred to as Cowl Plugs, Intake Plugs, Cowl Blocks, Engine Blocks, and Engine Bungs.