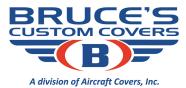

## **Tech Sheet: Lockheed L1011**

(lockheed-L1011.pdf)

Section 2: Engine Covers

Lockheed L-1011 Intake Covers

Lockheed L-1011 Intake Covers

| Description              | Part Number | Price     |
|--------------------------|-------------|-----------|
| INTAKE COVERS (set of 3) | L1011-100   | \$3095.00 |

The **Engine Inlet Plugs** are custom fit for your Lockheed L1011 intakes, made with heavy-duty vinyl material, and stuffed with a single block of sculpted urethane foam. Each plug has a zipper that allows the foam to be removed and dried if necessary. Engine plugs have 'remove before flight' streamers sewn onto the face of the plugs. Most plugs are imprinted with the aircraft registration number in black for an extra charge. Storage bag NOT included. Engine plugs may be inserted after flight when the engine is still warm. Engine Inlet Plugs are commonly referred to as Cowl Plugs, Intake Plugs, Cowl Blocks, Engine Blocks, and Engine Bungs.