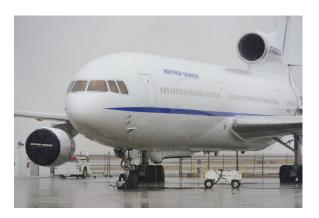

## **Tech Sheet: Lockheed L1011**

(lockheed-L1011.pdf)

Section 2: Engine Covers

Lockheed L-1011 Intake Covers

Lockheed L-1011 Intake Covers

| Description              | Part Number | Price     |
|--------------------------|-------------|-----------|
| INTAKE COVERS (set of 3) | L1011-100   | \$3095.00 |

The **Engine Exhaust Plugs** are custom fit for your Lockheed L1011 exhaust openings, made with heavy-duty vinyl material, and stuffed with a single block of sculpted urethane foam. Each plug has a zipper that allows the foam to be removed and dried if necessary. Exhaust plugs have 'remove before flight' streamers sewn onto the face of the plugs. Most plugs are imprinted with the aircraft registration number in black for an extra charge. Exhaust plugs may be inserted soon after flight when the engine is still warm. Engine Inlet Plugs are commonly referred to as Cowl Plugs, Intake Plugs, Cowl Blocks, Engine Blocks, and Engine Bungs.