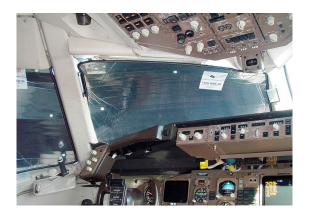

#### Section 5: HeatShields & Sun Reflectors

Cockpit Heatshields are interior sunshades for the aircraft's cockpit. The product is a unique composite of closed-cell foam with a silver mylar finish. The semi-rigid design is stiff enough to stand inside the window framing. The set folds up flat and is easily stored in the included storage sleeve. Some designs may require velcro and suction cups. Our Heatshields for jets are offered white side out because some aircraft manufacturers have issued advisories against reflective window inserts due to potential heat damage. A Heatshield is an excellent short-term remedy for cockpit overheating, but an external fabric cover is more effective for long-term protection.

Boeing 767 Cockpit HeatShield set

Boeing 767 Cockpit HeatShield set

| Description                    | Part Number | Price    |
|--------------------------------|-------------|----------|
| COCKPIT HEATSHIELDS (set of 6) | KC46-900    | \$710.00 |