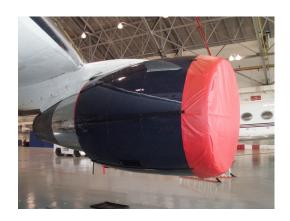

### Section 2: Engine Covers

Boeing 767 Intake Covers

Boeing 767 Intake Covers Ship Set

| Description Part Number Print | ice |
|-------------------------------|-----|
|-------------------------------|-----|

INTAKE COVERS, PW 4062 engine (set of 2) KC46-105 \$6000.00

| INTAKE COVERS, PW 4062 engine, Cold Weather Ops, w/ heater hose access vent & attachment detail (set of 2) | KC46-110 | \$6500.00 |
|------------------------------------------------------------------------------------------------------------|----------|-----------|
| STORAGE BAGS FOR INTAKE COVERS, PW 4062 engine (set of 2)                                                  | KC46-150 | \$450.00  |
| BYPASS VENT & TURBINE EXHAUST COVERS, connects to Intake Covers (set of 2)                                 | KC46-205 | \$6000.00 |