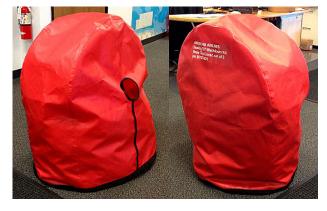

#### Section 3: Plugs & Protection

The **Engine Exhaust Plugs** are custom fit for your Boeing KC-46, KC-46A, Pegasus exhaust openings, made with heavy-duty vinyl material, and stuffed with a single block of sculpted urethane foam. Each plug has a zipper that allows the foam to be removed and dried if necessary. Exhaust plugs have 'remove before flight' streamers sewn onto the face of the plugs. Most plugs are imprinted with the aircraft registration number in black for an extra charge. Exhaust plugs may be inserted soon after flight when the engine is still warm. Engine Inlet Plugs are commonly referred to as Cowl Plugs, Intake Plugs, Cowl Blocks, Engine Blocks, and Engine Bungs.

The **Engine Inlet Plugs** are custom fit for your Boeing KC-46, KC-46A, Pegasus intakes, made with heavy-duty vinyl material, and stuffed with a single block of sculpted urethane foam. Each plug has a zipper that allows the foam to be removed and dried if necessary. Engine plugs have 'remove before flight' streamers sewn onto the face of the plugs. Most plugs are imprinted with the aircraft registration number in black for an extra charge. Storage bag NOT included. Engine plugs may be inserted after flight when the engine is still warm. Engine Inlet Plugs are commonly referred to as Cowl Plugs, Intake Plugs, Cowl Blocks, Engine Blocks, and Engine Bungs.