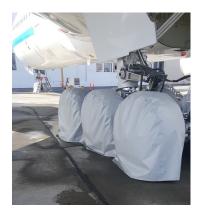

#### Section 6: Miscellaneous Products

**Tire or Wheelpant Covers** are designed to protect the wheelpants, or the tires and wheels, from sun damage and damage from the tow bar when moving the airplane.

ALL-YEAR USE MATERIAL - Made with Silver Acrylic Sunbrella canvas, the all-year use material is the best option for sun protection and cover longevity. This heavier more durable material is intended for all weather conditions, such as rain and snow or lots of sun.

Boeing 777 Main & Nose Gear Tire Covers

Boeing 757 Tire Covers, great for Wash Prep or Storage

| Description                      | Part Number | Price     |
|----------------------------------|-------------|-----------|
| NOSE GEAR TIRE COVERS (set of 2) | KC46-500    | \$585.00  |
| MAIN GEAR TIRE COVERS (set of 8) | KC46-505    | \$2965.00 |