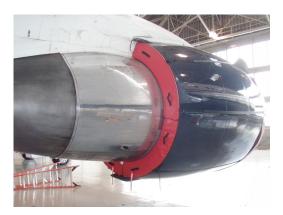

### Section 2: Engine Covers

Boeing 767 Intake Covers

Boeing 767 Intake Covers Ship Set

| Description Part Number Print | ice |
|-------------------------------|-----|
|-------------------------------|-----|

INTAKE COVERS, PW 4062 engine (set of 2) KC46-105 \$6000.00

| INTAKE COVERS, PW 4062 engine, Cold Weather Ops, w/ heater hose access vent & attachment detail (set of 2) | KC46-110 | \$6500.00 |
|------------------------------------------------------------------------------------------------------------|----------|-----------|
| STORAGE BAGS FOR INTAKE COVERS, PW 4062 engine (set of 2)                                                  | KC46-150 | \$450.00  |
| BYPASS VENT & TURBINE EXHAUST COVERS, connects to Intake Covers (set of 2)                                 | KC46-205 | \$6000.00 |