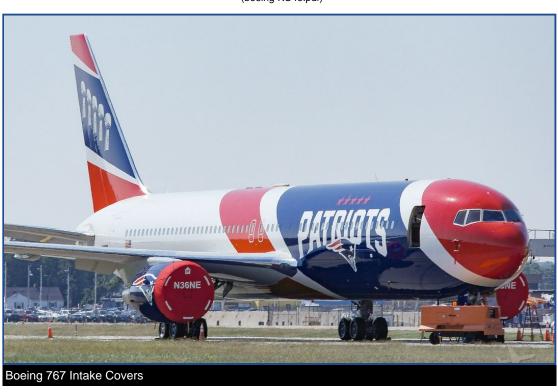

### Section 2: Engine Covers

Boeing 767 Intake Covers

Boeing 767 Intake Covers Ship Set

| Description Part Number Print | ice |
|-------------------------------|-----|
|-------------------------------|-----|

INTAKE COVERS, PW 4062 engine (set of 2) KC46-105 \$6000.00

| INTAKE COVERS, PW 4062 engine, Cold Weather Ops, w/ heater hose access vent & attachment detail (set of 2) | KC46-110 | \$6500.00 |
|------------------------------------------------------------------------------------------------------------|----------|-----------|
| STORAGE BAGS FOR INTAKE COVERS, PW 4062 engine (set of 2)                                                  | KC46-150 | \$450.00  |
| BYPASS VENT & TURBINE EXHAUST COVERS, connects to Intake Covers (set of 2)                                 | KC46-205 | \$6000.00 |