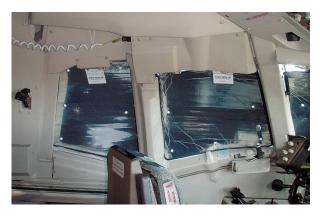

#### Section 5: HeatShields & Sun Reflectors

Cockpit Heatshields are interior sunshades for the aircraft's cockpit. The product is a unique composite of closed-cell foam with a silver mylar finish. The semi-rigid design is stiff enough to stand inside the window framing. The set folds up flat and is easily stored in the included storage sleeve. Some designs may require velcro and suction cups. Our Heatshields for jets are offered white side out because some aircraft manufacturers have issued advisories against reflective window inserts due to potential heat damage. A Heatshield is an excellent short-term remedy for cockpit overheating, but an external fabric cover is more effective for long-term protection.