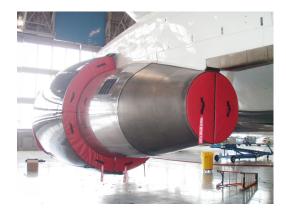

### Section 2: Engine Covers

Boeing 767 Intake Covers

Boeing 767 Intake Covers Ship Set

| Description Part Number Print | ice |
|-------------------------------|-----|
|-------------------------------|-----|

INTAKE COVERS, PW 4062 engine (set of 2) KC46-105 \$6000.00

| INTAKE COVERS, PW 4062 engine, Cold Weather Ops, w/ heater hose access vent & attachment detail (set of 2) | KC46-110 | \$6500.00 |
|------------------------------------------------------------------------------------------------------------|----------|-----------|
| STORAGE BAGS FOR INTAKE COVERS, PW 4062 engine (set of 2)                                                  | KC46-150 | \$450.00  |
| BYPASS VENT & TURBINE EXHAUST COVERS, connects to Intake Covers (set of 2)                                 | KC46-205 | \$6000.00 |