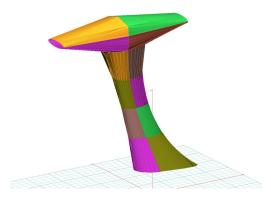

Autogyro Calidus Rotor Mast Cover, 3D model

Autogyro Calidus Rotor Mast Cover, 3D model

| Description          | Part Number | Price    |
|----------------------|-------------|----------|
| ROTOR HUB/MAST COVER | CVN-300     | \$315.00 |