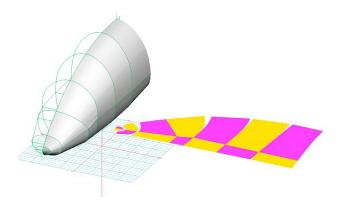

Autogyro Cavalon Canopy/Nose Cover, test fit cover

Cavalon Gyrocopter Bubble Cover, test fit cover

| Description       | Part Number | Price    |
|-------------------|-------------|----------|
| CANOPY/NOSE COVER | CVN-000     | \$585.00 |

Cavalon Gyrocopter Bubble Cover, test fit cover

| Description                                  | Part Number | Price    |
|----------------------------------------------|-------------|----------|
| TRAVEL COVER, Light Weight Canopy/Nose Cover | CVN-800     | \$470.00 |