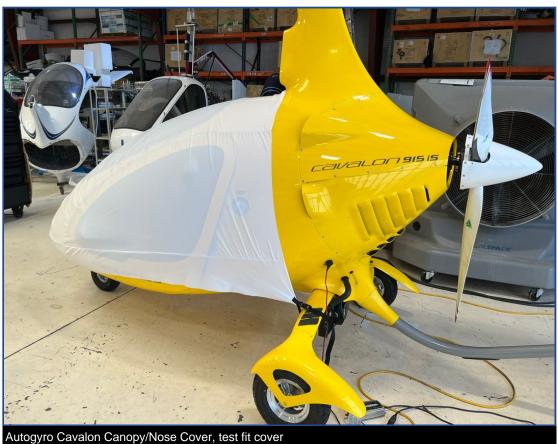

#### Section 1: Cockpit/Bubble Covers

The Autogyro Cavalon Gyrocopter Canopy/Nose Cover helps reduce damage to the upholstery and avionics caused by excessive heat and can eliminate problems caused by leaking door and window seals. They keep the windshield and window surfaces clean and help prevent vandalism and theft.

Canopy/Nose Covers enclose the entire canopy including the windshield, skylights, and chin bubble. Attachment buckles are made of nonmetal Delrin, designed for rugged outdoor use. Both the top and bottom hems of the cover have a special rope-hem feature with which they can be tightened to help prevent abrasive chafing of the windshield. Pockets are sewn into the cover for the temperature probe and pitot tubes. The bubble cover is reinforced with patches at hinge points, door handles, and for the windshield wipers. For ease of installation, the bubble cover is color-coded (red=left, green=right) with color swatches sewn into the cornersThis cover type is made from Silver Acrylic Sunbrella canvas and is 100% lined with a soft and smooth microfiber. Bruce's Custom Covers developed this material combination especially for aircraft protection. The outer material is medium weight and treated for water resistance, UV resistance and anti-static buildup. The inner lining is a very soft and smooth microfiber to prevent scratching. The material is very reflective, and tests show that the cabin interior temperature can be reduced to near-ambient temperature on the hottest of days. It is water, ice and snow repellent, yet breathable to allow moisture to escape from between the cover and the aircraft surface.

Autogyro Cavalon Canopy/Nose Cover, test fit cover

Cavalon Gyrocopter Bubble Cover, test fit cover

| Description       | Part Number | Price    |
|-------------------|-------------|----------|
| CANOPY/NOSE COVER | CVN-000     | \$585.00 |