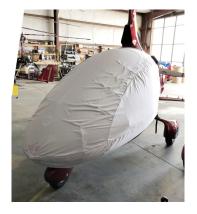

#### Section 1: Cockpit/Bubble Covers

The Autogyro Cavalon Gyrocopter Canopy/Nose Cover helps reduce damage to the upholstery and avionics caused by excessive heat and can eliminate problems caused by leaking door and window seals. They keep the windshield and window surfaces clean and help prevent vandalism and theft.

Canopy/Nose Covers enclose the entire canopy including the windshield, skylights, and chin bubble. Attachment buckles are made of nonmetal Delrin, designed for rugged outdoor use. Both the top and bottom hems of the cover have a special rope-hem feature with which they can be tightened to help prevent abrasive chafing of the windshield. Pockets are sewn into the cover for the temperature probe and pitot tubes. The bubble cover is reinforced with patches at hinge points, door handles, and for the windshield wipers. For ease of installation, the bubble cover is color-coded (red=left, green=right) with color swatches sewn into the cornersThis cover type is made from Silver Acrylic Sunbrella canvas and is 100% lined with a soft and smooth microfiber. Bruce's Custom Covers developed this material combination especially for aircraft protection. The outer material is medium weight and treated for water resistance, UV resistance and anti-static buildup. The inner lining is a very soft and smooth microfiber to prevent scratching. The material is very reflective, and tests show that the cabin interior temperature can be reduced to near-ambient temperature on the hottest of days. It is water, ice and snow repellent, yet breathable to allow moisture to escape from between the cover and the aircraft surface.