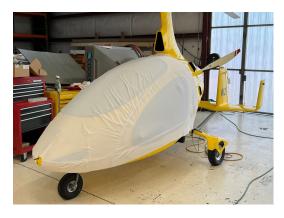

Autogyro Cavalon Canopy/Nose Cover, test fit cover

Cavalon Gyrocopter Bubble Cover, test fit cover

| Description       | Part Number | Price    |
|-------------------|-------------|----------|
| CANOPY/NOSE COVER | CVN-000     | \$585.00 |

Cavalon Gyrocopter Bubble Cover, test fit cover

| Description                                  | Part Number | Price    |
|----------------------------------------------|-------------|----------|
| TRAVEL COVER, Light Weight Canopy/Nose Cover | CVN-800     | \$470.00 |