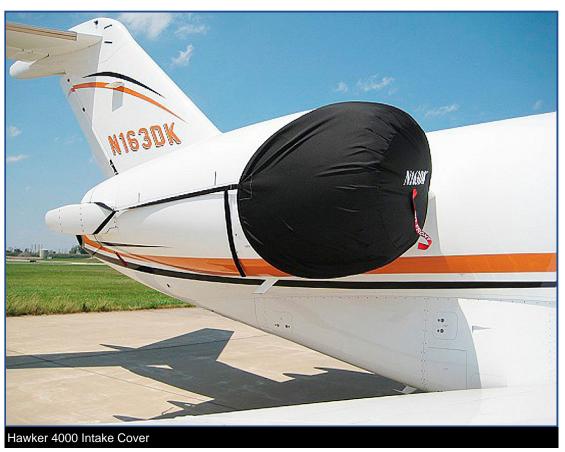

The **Hawker Beechcraft 4000 Horizon Intake Covers** are designed to install easily yet be completely storable. A spring steel hoop is sewn into the hem of each cover, allowing them to be installed without climbing onto the wing or using a stepladder. To store the covers the spring steel hoop folds like a band-saw blade into three nesting rings. Each cover folds into a compact circular bundle which is stored in the included duffle bag, yet they unfold quickly for use. The Tri-Fold Ring cover is made of medium weight nylon which is available in a variety of colors to match the paint trim. Each cover set comes complete with installation and folding instructions. The aircraft's registration number can be silkscreened onto the cover for an extra charge.

Cessna Citation 680 Engine Cover, Bikini Type

Hawker 4000 Intake Cover

| Description                                       | Part Number | Price    |
|---------------------------------------------------|-------------|----------|
| INTAKE COVERS (set of 2)                          | 4000-100    | \$945.00 |
| ENGINE COVERS, Hangar Use, Bikini Type (set of 2) | 4000-130    | \$905.00 |