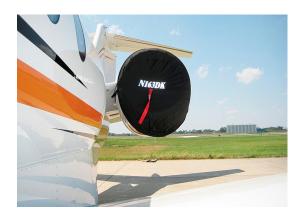

The **Hawker Beechcraft 4000 Horizon Intake Covers** are designed to install easily yet be completely storable. A spring steel hoop is sewn into the hem of each cover, allowing them to be installed without climbing onto the wing or using a stepladder. To store the covers the spring steel hoop folds like a band-saw blade into three nesting rings. Each cover folds into a compact circular bundle which is stored in the included duffle bag, yet they unfold quickly for use. The Tri-Fold Ring cover is made of medium weight nylon which is available in a variety of colors to match the paint trim. Each cover set comes complete with installation and folding instructions. The aircraft's registration number can be silkscreened onto the cover for an extra charge.

Cessna Citation 680 Engine Cover, Bikini Type

Hawker 4000 Intake Cover

| Description                                       | Part Number | Price    |
|---------------------------------------------------|-------------|----------|
| INTAKE COVERS (set of 2)                          | 4000-100    | \$945.00 |
| ENGINE COVERS, Hangar Use, Bikini Type (set of 2) | 4000-130    | \$905.00 |